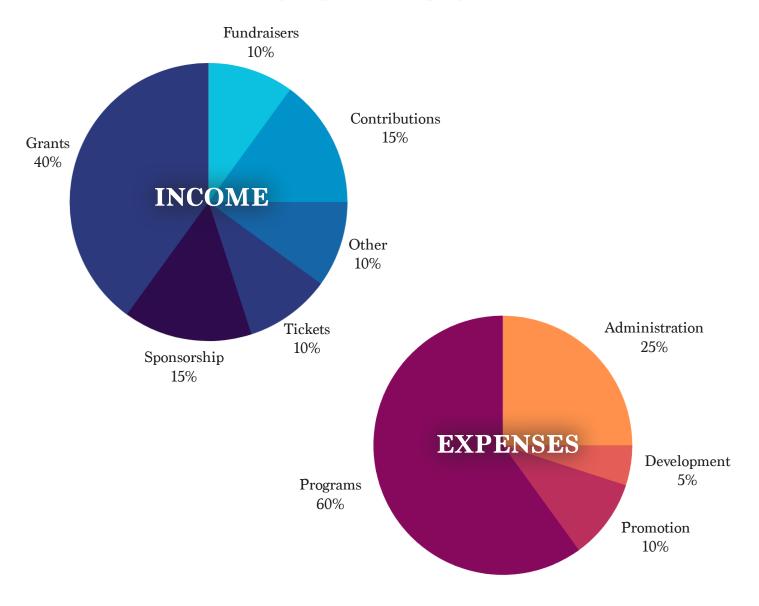

## WHY WE NEED YOUR HELP

10% of our budget comes through ticket sales.

The rest is raised through sponsorship, grants, and contributions.