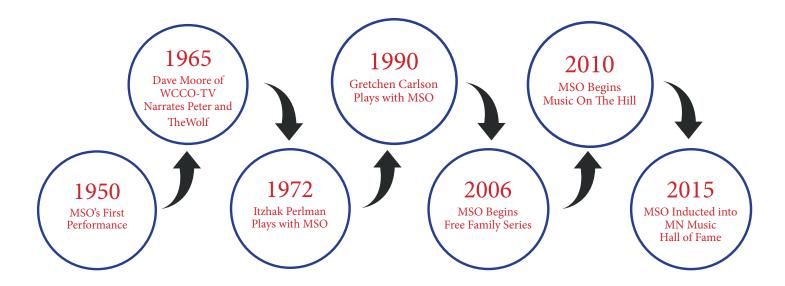

# Inspiring Music Inspiring Community

The Mankato Symphony Orchestra gained national attention for its innovative and creative programming. The MSO combines music from a wide range of cultures and periods to create thrilling and unique concert experiences. The symphony collaborates with local organizations and features the talents of local choirs, dancers, and soloists.